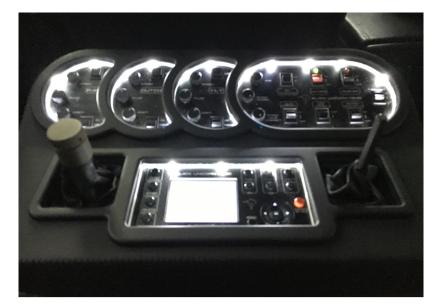

Remotely controlled **Black Unicorn Crane** can operate with any panoramic gyrostabilized camera platforms: from tiny to gigantic, weighing more than 85kg. Light and agile **Black Unicorn Crane** allows shooting at a carrier speed of over 180 km/h and 90 km/h off-road. Remote control of the crane is carried cut from the cabin of the vehicle. Black Unicorn Crane is not difficult to uninstall from the roof of the car and to install on other vehicles of various types, for example, on a boat or a train.