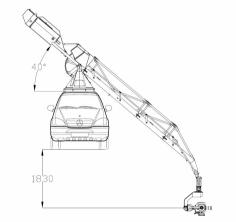

.55 MTS Arm Turning: 360° continuous Tilt Operating Angle: + 42°, -29° Maximum Arm Range: + 62°, -62° Pan Speed 360° /4.5 SECONDS Maximum Load Weight: 85 KG. Adjustable Counterfeit: + - 0,3 MTS: Time Seting Counterweigth: 10 Seconds Nominal Voltage: 60 VDC Weather Protection: IP65 Water-proof Maximum Weight with Maximum Load Capacity: 790 KG Total Weight without Contrapese Standard Configuration: 275 KG. **Programmable Safety Limits** Maximum Road Operation Speed: Up than 180 KM/H Optional Maximum off Road Speed: 90 KM/H

# CONFIGURACION 1

#### 3,15 MTS. 10FT.4"







#### CONFIGURACION 2

#### 4,25 MTS 13FT 11"

430



BLACKUNICORN EUROPECONTACT@BLACKUNICORNEEUROPE:COMPH: +3466254671ACTION DEVELOPMENTS INC.ACTION & STUNT TECHNOLOGYMADRIDSPAIN

### CONFIGURACION 3

5,35 MTS 17FT 7"







#### **CONFIGURACION** 4

#### 6,45 MTS 21FT 2"



BLACKUNICORN EUROPECONTACT@BLACKUNICORNEEUROPE:COMPH: +34662546714ACTION DEVELOPMENTS INC.ACTION & STUNT TECHNOLOGYMADRIDSPAIN

# CONFIGURACION 5

7,55 MTS 26 FT 2"









**BLACKUNICORN EUROPE** PH: +34662546714 CONTACT@BLACKUNICORNEEUROPE:COM **ACTION DEVELOPMENTS INC.** ACTION & STUNT TECHNOLOGY