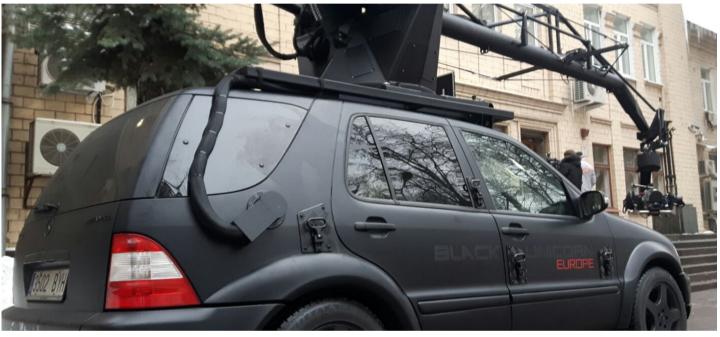

Remotely controlled **Black Unicorn Crane** can operate with any panoramic gyrostabilized camera platforms: from tiny to gigantic, weighing more than 85kg. Light and agile **Black Unicorn Crane** allows shooting at a carrier speed of over 180 km/h and 90 km/h off-road. Remote control of the crane is carried cut from the cabin of the vehicle. Black Unicorn Crane is not difficult to uninstall from the roof of the car and to install on other vehicles of various types, for example, on a boat or a train.