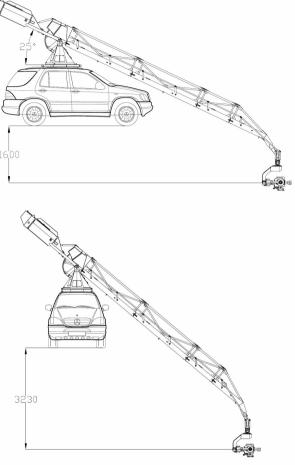

#### 6,45 MTS 21FT 2"

BLACKUNICORN EUROPECONTACT@BLACKUNICORNEEUROPE:COMPH: +34662546714ACTION DEVELOPMENTS INC.ACTION & STUNT TECHNOLOGYMADRIDSPAIN