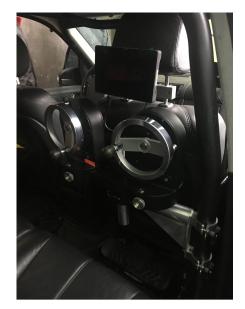

Remotely controlled **Black Unicorn Crane** can operate with any panoramic gyrostabilized camera platforms: from tiny to gigantic, weighing more than 85kg. Light and agile **Black Unicorn Crane** allows shooting at a carrier speed of over 180 km/h and 90 km/h off-road. Remote control of the crane is carried cut from the cabin of the vehicle. Black Unicorn Crane is not difficult to uninstall from the roof of the car and to install on other vehicles of various types, for example, on a boat or a train.