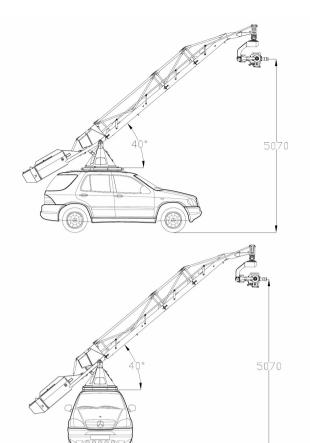

#### CONFIGURACION 2

#### 4,25 MTS 13FT 11"

430

BLACKUNICORN EUROPECONTACT@BLACKUNICORNEEUROPE:COMPH: +3466254671ACTION DEVELOPMENTS INC.ACTION & STUNT TECHNOLOGYMADRIDSPAIN