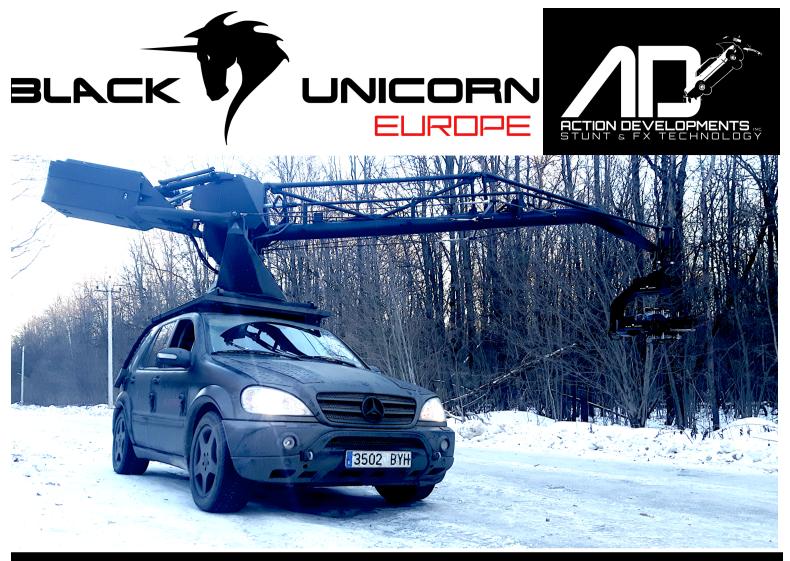

# BLACK UNICORN CRANE

Gyrostabilized remotely-controlled **Black Unicorn Crane** is designed to solve a huge range of complex operator's tasks when shooting stationary and moving objects. It allows to increase the dynamics and add drama to any scene. High precision and ease of use, combined with powerful characteristics, significantly expands the technical capabilities of filming.

Remotely controlled **Black Unicorn Crane** can operate with any panoramic gyrostabilized camera platforms: from tiny to gigantic, weighing more than 85kg. Light and agile **Black Unicorn Crane** allows shooting at a carrier speed of over 180 km/h and 90 km/h off-road. Remote control of the crane is carried cut from the cabin of the vehicle. Black Unicorn Crane is not difficult to uninstall from the roof of the car and to install on other vehicles of various types, for example, on a boat or a train.