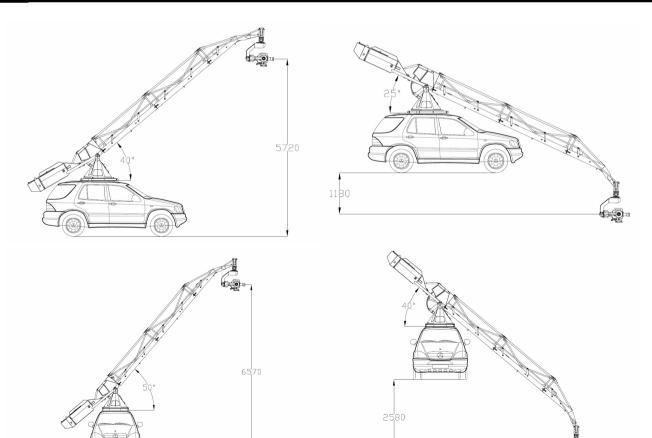

### CONFIGURACION 3

5,35 MTS 17FT 7"

#### **CONFIGURACION** 4

#### 6,45 MTS 21FT 2"

BLACKUNICORN EUROPECONTACT@BLACKUNICORNEEUROPE:COMPH: +34662546714ACTION DEVELOPMENTS INC.ACTION & STUNT TECHNOLOGYMADRIDSPAIN