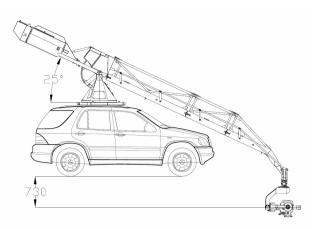

7.55 MTS Arm Turning: 360° continuous Tilt Operating Angle: + 42°, -29° Maximum Arm Range: + 62°, -62° Pan Speed 360° /4.5 SECONDS Maximum Load Weight: 85 KG. Adjustable Counterfeit: + - 0,3 MTS: Time Seting Counterweigth: 10 Seconds Nominal Voltage: 60 VDC Weather Protection: IP65 Water-proof Maximum Weight with Maximum Load Capacity: 790 KG Total Weight without Contrapese Standard Configuration: 275 KG. **Programmable Safety Limits** Maximum Road Operation Speed: Up than 180 KM/H Optional Maximum off Road Speed: 90 KM/H

# CONFIGURACION 1

#### 3,15 MTS. 10FT.4"







#### CONFIGURACION 2

#### 4,25 MTS 13FT 11"

430



BLACKUNICORN EUROPECONTACT@BLACKUNICORNEEUROPE:COMPH: +3466254671ACTION DEVELOPMENTS INC.ACTION & STUNT TECHNOLOGYMADRIDSPAIN

### CONFIGURACION 3

5,35 MTS 17FT 7"







#### **CONFIGURACION** 4

#### 6,45 MTS 21FT 2"



BLACKUNICORN EUROPECONTACT@BLACKUNICORNEEUROPE:COMPH: +34662546714ACTION DEVELOPMENTS INC.ACTION & STUNT TECHNOLOGYMADRIDSPAIN

# CONFIGURACION 5

7,55 MTS 26 FT 2"









**BLACKUNICORN EUROPE** PH: +34662546714 CONTACT@BLACKUNICORNEEUROPE:COM **ACTION DEVELOPMENTS INC.** ACTION & STUNT TECHNOLOGY