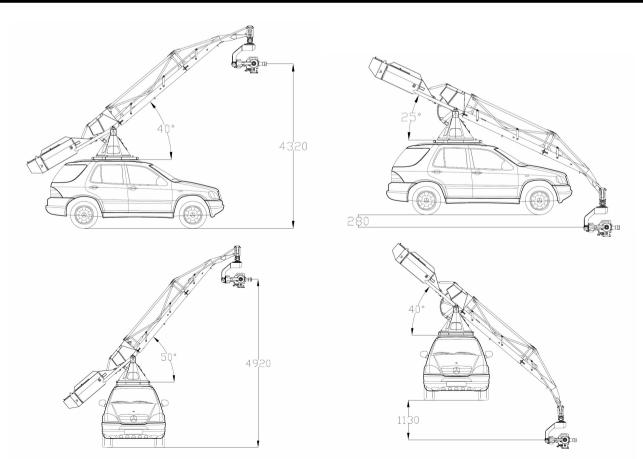

#### **CONFIGURACION** 4

#### 6,45 MTS 21FT 2"

BLACKUNICORN EUROPECONTACT@BLACKUNICORNEEUROPE:COMPH: +34662546714ACTION DEVELOPMENTS INC.ACTION & STUNT TECHNOLOGYMADRIDSPAIN