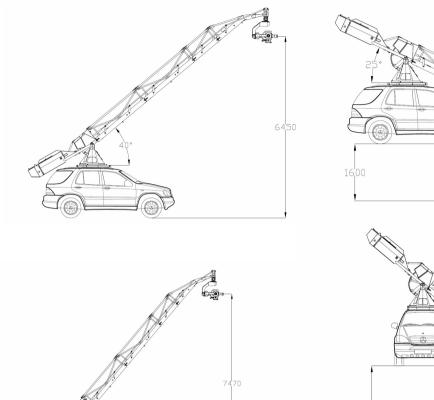

#### 6,45 MTS 21FT 2"

BLACKUNICORN EUROPECONTACT@BLACKUNICORNEEUROPE:COMPH: +34662546714ACTION DEVELOPMENTS INC.ACTION & STUNT TECHNOLOGYMADRIDSPAIN