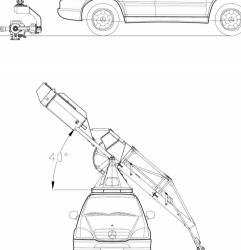

and to install on other vehicles of various types, for example, on a boat or a train.







# ESPECIFICACIONES TECNICAS

**GIROESTABILIZED PAN AND TILT** Different Arms Configurations: 3.15 MTS, 4.25 MTS, 5.35 MTS, 6.45 m, 7.55 MTS Arm Turning: 360° continuous Tilt Operating Angle: + 42°, -29° Maximum Arm Range: + 62°, -62° Pan Speed 360° /4.5 SECONDS Maximum Load Weight: 85 KG. Adjustable Counterfeit: + - 0,3 MTS: Time Seting Counterweigth: 10 Seconds Nominal Voltage: 60 VDC Weather Protection: IP65 Water-proof Maximum Weight with Maximum Load Capacity: 790 KG Total Weight without Contrapese Standard Configuration: 275 KG. **Programmable Safety Limits** Maximum Road Operation Speed: Up than 180 KM/H Optional Maximum off Road Speed: 90 KM/H

# CONFIGURACION 1

#### 3,15 MTS. 10FT.4"







#### CONFIGURACION 2

#### 4,25 MTS 13FT 11"

430



BLACKUNICORN EUROPECONTACT@BLACKUNICORNEEUROPE:COMPH: +3466254671ACTION DEVELOPMENTS INC.ACTION & STUNT TECHNOLOGYMADRIDSPAIN

### CONFIGURACION 3

5,35 MTS 17FT 7"







#### **CONFIGURACION** 4

#### 6,45 MTS 21FT 2"



BLACKUNICORN EUROPECONTACT@BLACKUNICORNEEUROPE:COMPH: +34662546714ACTION DEVELOPMENTS INC.ACTION & STUNT TECHNOLOGYMADRIDSPAIN

# CONFIGURACION 5

7,55 MTS 26 FT 2"









**BLACKUNICORN EUROPE** PH: +34662546714 CONTACT@BLACKUNICORNEEUROPE:COM **ACTION DEVELOPMENTS INC.** ACTION & STUNT TECHNOLOGY