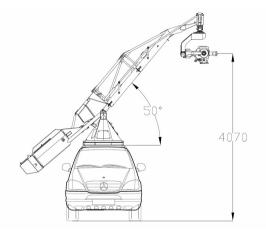

#### CONFIGURACION 2

#### 4,25 MTS 13FT 11"

430

BLACKUNICORN EUROPECONTACT@BLACKUNICORNEEUROPE:COMPH: +3466254671ACTION DEVELOPMENTS INC.ACTION & STUNT TECHNOLOGYMADRIDSPAIN