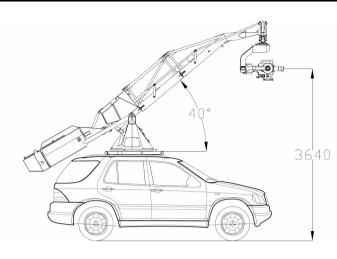

car and to install on other vehicles of various types, for example, on a boat or a train.







# ESPECIFICACIONES TECNICAS

**GIROESTABILIZED PAN AND TILT** Different Arms Configurations: 3.15 MTS, 4.25 MTS, 5.35 MTS, 6.45 m, 7.55 MTS Arm Turning: 360° continuous Tilt Operating Angle: + 42°, -29° Maximum Arm Range: + 62°, -62° Pan Speed 360° /4.5 SECONDS Maximum Load Weight: 85 KG. Adjustable Counterfeit: + - 0,3 MTS: Time Seting Counterweigth: 10 Seconds Nominal Voltage: 60 VDC Weather Protection: IP65 Water-proof Maximum Weight with Maximum Load Capacity: 790 KG Total Weight without Contrapese Standard Configuration: 275 KG. **Programmable Safety Limits** Maximum Road Operation Speed: Up than 180 KM/H Optional Maximum off Road Speed: 90 KM/H

# CONFIGURACION 1

#### 3,15 MTS. 10FT.4"







#### CONFIGURACION 2

#### 4,25 MTS 13FT 11"

430



BLACKUNICORN EUROPECONTACT@BLACKUNICORNEEUROPE:COMPH: +3466254671ACTION DEVELOPMENTS INC.ACTION & STUNT TECHNOLOGYMADRIDSPAIN

### CONFIGURACION 3

5,35 MTS 17FT 7"







#### **CONFIGURACION** 4

#### 6,45 MTS 21FT 2"



BLACKUNICORN EUROPECONTACT@BLACKUNICORNEEUROPE:COMPH: +34662546714ACTION DEVELOPMENTS INC.ACTION & STUNT TECHNOLOGYMADRIDSPAIN

# CONFIGURACION 5

7,55 MTS 26 FT 2"









**BLACKUNICORN EUROPE** PH: +34662546714 CONTACT@BLACKUNICORNEEUROPE:COM **ACTION DEVELOPMENTS INC.** ACTION & STUNT TECHNOLOGY